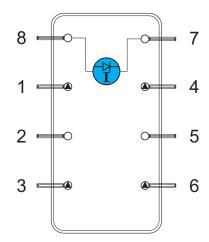

# (ON)-OFF-(ON) VLD1-AX0B



#### **TERMINALS**

#### 7 NEGATIVE IND LAMP 1 (+) POSITIVE 1 (OUT) 1 [SWITCH DOWN] 4 POSITIVE 2 (OUT) [SWITCH DOWN] 5 POSITIVE 2 (IN) POSITIVE 1 (IN) 2 POSITIVE 1 (OUT) 3 6 POSITIVE 2 (OUT) [SWITCH UP] [SWITCH UP]



**CIRCUIT DIAGRAM** 

#### **LAMPS**





LAMP **DIAGRAM** 

### www.RockerSwitchPros.com

## **KEY**



DEPENDENT INCANDESCENT LAMP (WHITE)



INDEPENDENT INCANDESCENT LAMP (WHITE)



DEPENDENT / INDEPENDENT LED LAMP (RED)



DEPENDENT / INDEPENDENT LED LAMP (BLUE)



LOAD CURRENT IN/OUT



INDEPENDENT LAMP TRIGGER



**NEGATIVE RETURN CURRENT** 



(ON) MOMENTARY CIRCUIT



MOMENTARY CIRCUIT