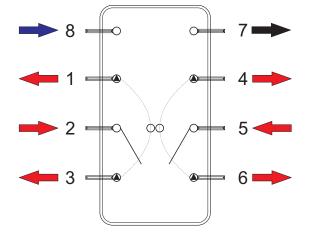

#### **TERMINALS**

#### 7 NEGATIVE IND LAMP 1 (+) POSITIVE 1 (OUT) 1 [SWITCH DOWN] 4 POSITIVE 2 (OUT) [SWITCH DOWN] 5 POSITIVE 2 (IN) POSITIVE 1 (IN) 2 POSITIVE 1 (OUT) 3 6 POSITIVE 2 (OUT) [SWITCH UP] [SWITCH UP]

**CIRCUIT DIAGRAM** 